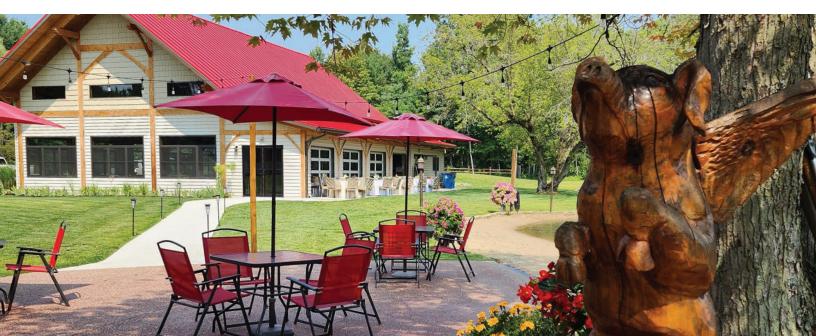

## FRIDAY, SEPTEMBER 13, 5:30 PM

The Flying Pig, 2723 Grove Street, Standish

## Sponsorships available

Tickets

\$50-\$100

\* Examples of speciality sponsorships include: Silent auction sponsor, bourbon tasting, yard games, dessert, smores, band, pop and water station **Barbecue, Blue Jeans & Brews is a NEW community fundraiser** featuring craft beer & bourbon tasting, live music by Jedi Mind Trip, That Guy's award winning BBQ, bonfire, outdoor games, smores, raffles, silent auction & MORE!